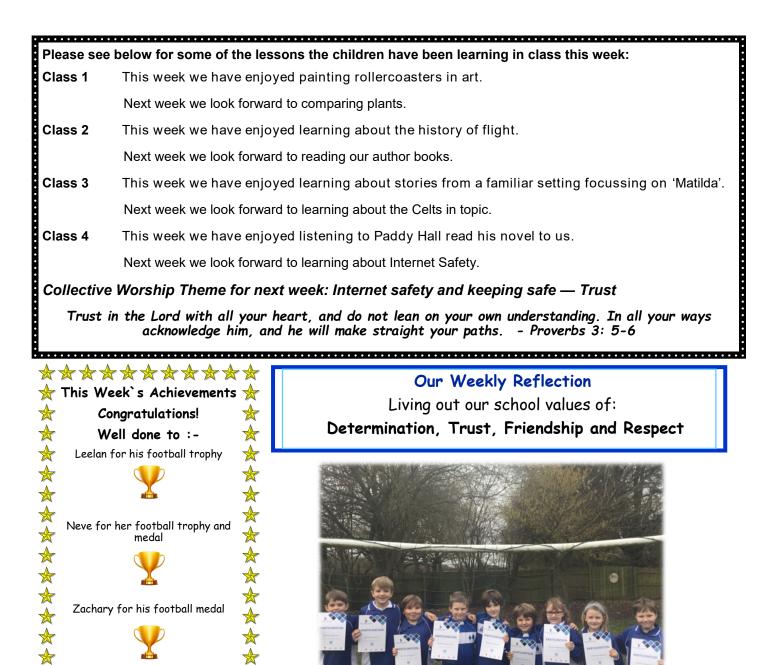

On Tuesday we will also be having an 'Internet Safety Day'. As part of this, we will be once again sharing some of the 'Fairy Tales from a Digital Age', published by Vodaphone. These give some excellent e-safety messages in a fun and memorable way. We will also be giving some more age-specific messages to the different classes.