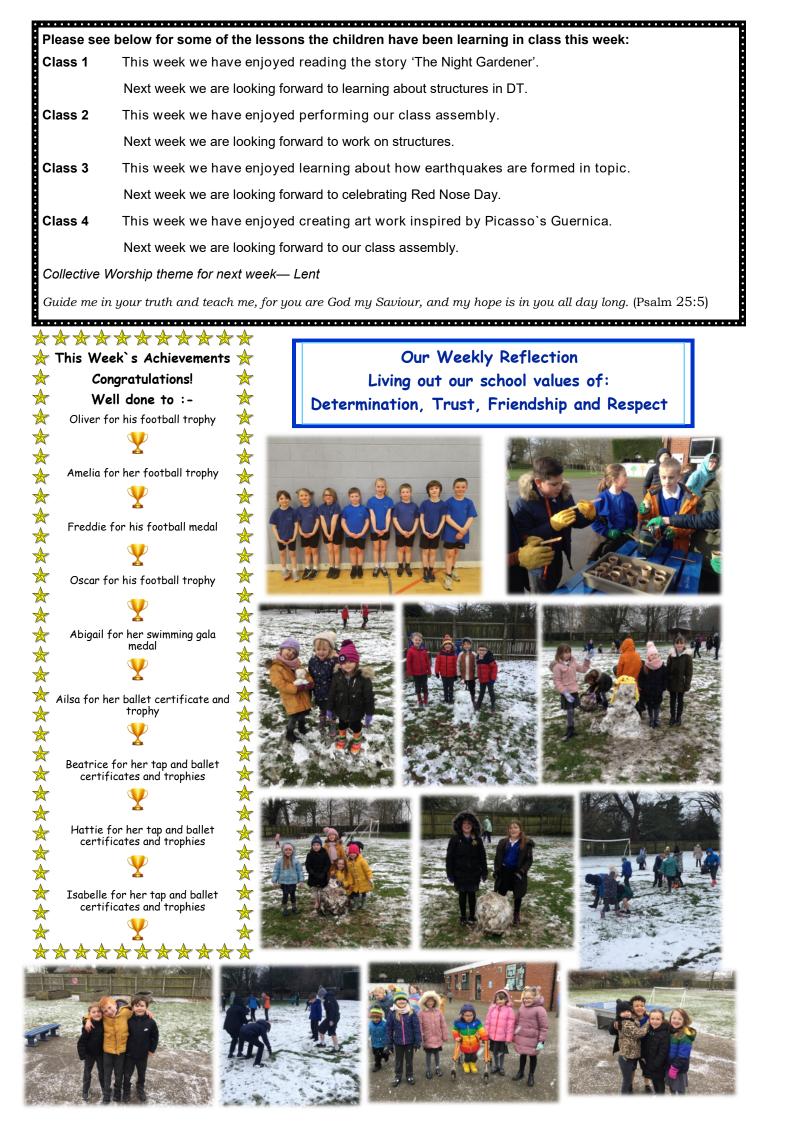

### Dear Parents

Today has been a great day in school with two excellent class assemblies from the children in Class 2. The children spoke about all they had learned this term, which included information about their topic on transport and songs about the oceans and continents. Well done to all of the children who took part. Next Friday, we look forward to our next class assembly, led by the children in Class 4.

As you are aware, this week we intended for all of the children to take part in a football session as part of the #Letgirlsplay initiative that promotes equal access to football for everyone. Unfortunately, the snowy weather has stopped this taking place this week. We will however reschedule this and will let you know when this will be happening.

Next Friday is Red Nose Day. Following discussions with the School Council, they have decided to ask the children to come to school on Friday in non school uniform and if possible to wear something red. We will be collecting donations, however as with recent fundraising events, any donation is voluntary.